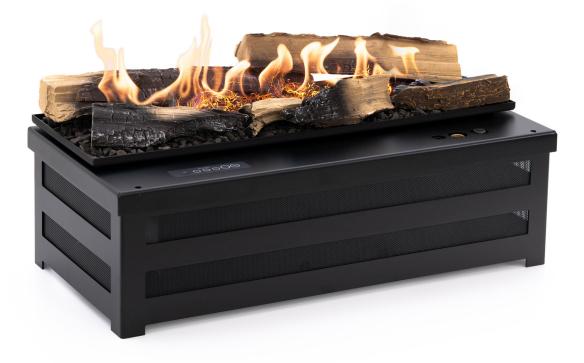

# **BASKET FIRE LOGS** AUTOMATIC ETHANOL FIREPLACE

### Net Zero fireplace with the BEV Technology®

#### AUTOMATIC BEV<sup>®</sup> BURNER

The BEV Technology<sup>®</sup> guarantees burning that is free of smoke, odor, or ash. This technology creates a flame by burning ethanol vapors, ensuring that the fire has no direct contact with the liquid fuel.

#### PERFECT INSERT

Experience the warmth and elegance of a modern freestanding fireplace with ceramic logs, designed to seamlessly integrate into your existing fireplace portal, offering both efficiency and aesthetic charm.