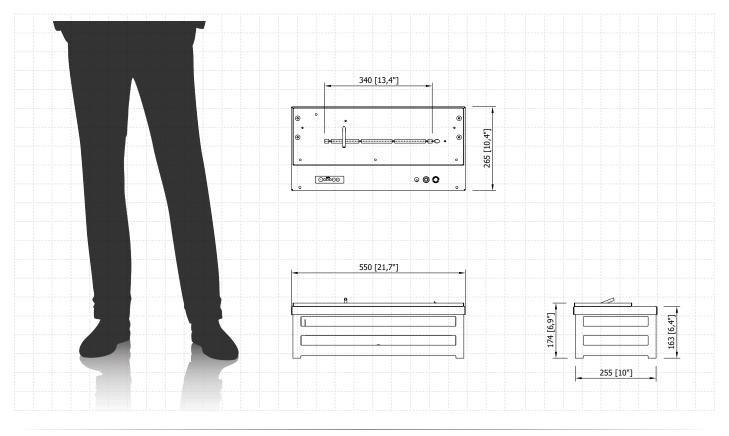

## **Basket Fire Logs**

(BEV Technology<sup>®</sup>)

| 1.75 L                                  |
|-----------------------------------------|
| 6.5 hours                               |
| 2.8 kW                                  |
| 28 m <sup>3</sup>                       |
| 2 stages                                |
| 14.5 kg                                 |
| bioethanol 95 - 96,6%                   |
| not required                            |
| 1 space volume per hour                 |
| 230 V                                   |
| black powder coating                    |
| steel, galvanized steel, tempered glass |
| for indoor use only                     |
|                                         |