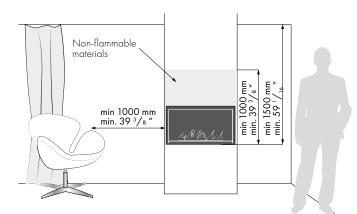

-----|--------------------------------------------------------------|
| Capacity          | 2,5 L / [US] 0,66 gal / [UK] 0,55 gal                        |
| Burning time      | 5,0 - 8,0 h                                                  |
| Heat output       | 1,9 - 3,1 kW / 6839 - 10648 BTU                              |
| Net weight        | 13 kg / 29 lbs                                               |
| Air circulation   | min. 1/h                                                     |
| Minimum room size | 31,2 m³ or please contact our Project Department for details |
| Power supply      | 230 V                                                        |
| Finish            | FIREPLACE: black powder coating                              |

#### DIMENSIONS

## INSTALLATION REQUIREMENTS