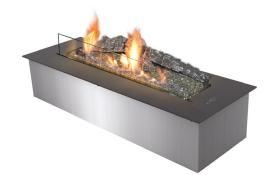

# **PrimeFire Logs**

Decorative accessories for most natural flames

### FEATURES

- BEV\* Technology no contact between fuel and flame
- Automatic refill system
- LED Control panel
- Advanced safety sensors
- 2 levels of flame height
- Possibility of joining modules
- Possibility of remote service in case of errors
- Ceramic logs, decorative granulate and small front glass included
- No hard connection required
- Optional remote control