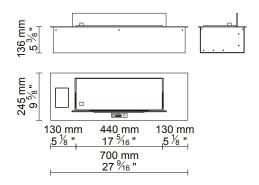

-------|--------------------------------------------------------------|
| Capacity          | 2,5 L / [US] 0,66 gal / [UK] 0,55 gal                        |
| Burning time      | 5,0 - 8,0 h                                                  |
| Heat output       | 1,9 - 3,1 kW / 6839 - 10648 BTU                              |
| Net weight        | 13 kg / 29 lbs                                               |
| Air circulation   | min. 1/h                                                     |
| Minimum room size | 31,2 m³ or please contact our Project Department for details |
| Power supply      | 230 V                                                        |
| Finish            | FIREPLACE: black powder coating                              |

#### DIMENSIONS

## INSTALLATION REQUIREMENTS