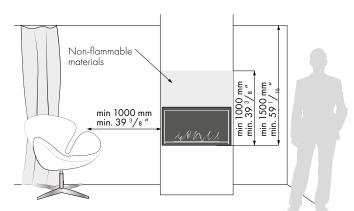

| 1,9 - 3,1 kW / 6839 - 10648 BTU                                                                         |
| Net weight        | 19 kg / 43 lbs                                                                                          |
| Air circulation   | min. 1/h                                                                                                |
| Minimum room size | 31,2 m <sup>3</sup> or please contact our Project Department for details                                |
| Power supply      | 230 V                                                                                                   |
| Finish            | FIREPLACE: black powder coating<br>CASING: black powder coating<br>OPTIONAL FRAME: black powder coating |

#### DIMENSIONS



## INSTALLATION REQUIREMENTS