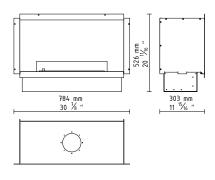

|
| Heat output       | 1,9 - 3,1 kW / 6839 - 10648 BTU                                                                         |
| Net weight        | 19 kg / 43 lbs                                                                                          |
| Air circulation   | min. 1/h                                                                                                |
| Minimum room size | 31,2 m <sup>3</sup> or please contact our Project Department for details                                |
| Power supply      | 230 V                                                                                                   |
| Finish            | FIREPLACE: black powder coating<br>CASING: black powder coating<br>OPTIONAL FRAME: black powder coating |

#### DIMENSIONS



## INSTALLATION REQUIREMENTS