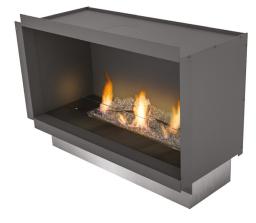

# **PrimeFire Logs in Casing**

Enjoy natural flames without smoke, smell or ash

### FEATURES

- BEV\* Technology no contact between fuel and flame
- Automatic refill system
- LED Control panel
- Advanced safety sensors
- 2 levels of flame height
- Possibility of joining modules
- Possibility of remote service in case of errors
- Ceramic logs, decorative granulate and small front glass included
- No hard connection required
- Optional remote control
- Optional frame