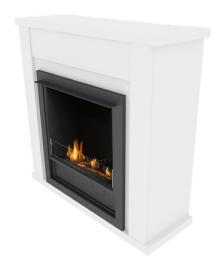

## Lincoln

## Modern solution with traditional look

## **FEATURES**

- BEV\* Technology no contact between fuel and flame
- Automatic refill system
- LED Control panel
- Advanced safety sensors
- 2 levels of flame height
- Freestanding unit
- Possibility of remote service in case of errors
- Plug & play fireplace
- Ceramic logs, decorative granulate and small front glass included
- No hard connection required
- Optional remote control
- Optional mesh for additional protection



## TECHNICAL DATA

|                   | Lincoln                                                                                                                         |
|-------------------|---------------------------------------------------------------------------------------------------------------------------------|
| Capacity          | 6,0 L / [US] 1,58 gal / [UK] 1,32 gal                                                                                           |
| Burning time      | 8,5 - 15 h                                                                                                                      |
| Heat output       | 2,5 - 4,4 kW / 8515 - 14908 BTU                                                                                                 |
| Net weight