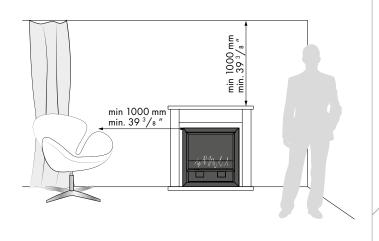

Net weight        | 57 kg / 126 lbs                                                                                                                 |
| Air circulation   | min. 1/h                                                                                                                        |
| Minimum room size | 43,7m³ or please contact our Project Department for details                                                                     |
| Power supply      | 230 V (electric socket)                                                                                                         |
| Finish            | FIREPLACE: Black structural powder coating FIREPLACE BUILDING: MDF lacquered polyurethane RAL 9003 GLASS SHIELD: tempered glass |

DIMENSIONS INSTALLATION REQUIREMENTS