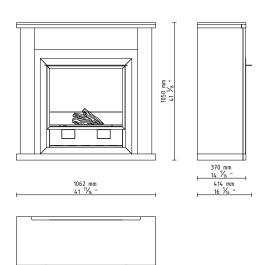

## TECHNICAL DATA

|                   | Lincoln                                                                                                                         |
|-------------------|---------------------------------------------------------------------------------------------------------------------------------|
| Capacity          | 6,0 L / [US] 1,58 gal / [UK] 1,32 gal                                                                                           |
| Burning time      | 8,5 - 15 h                                                                                                                      |
| Heat output       | 2,5 - 4,4 kW / 8515 - 14908 BTU                                                                                                 |
| Net weight        | 57 kg / 126 lbs                                                                                                                 |
| Air circulation   | min. 1/h                                                                                                                        |
| Minimum room size | 43,7m³ or please contact our Project Department for details                                                                     |
| Power supply      | 230 V (electric socket)                                                                                                         |
| Finish            | FIREPLACE: Black structural powder coating FIREPLACE BUILDING: MDF lacquered polyurethane RAL 9003 GLASS SHIELD: tempered glass |

DIMENSIONS INSTALLATION REQUIREMENTS